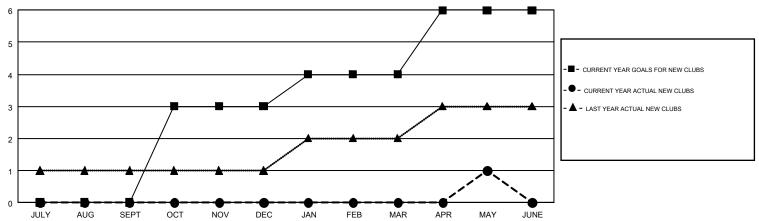

JULY/AUG/SEPT OCT/NOV/DEC JAN/FEB/MAR

APR/MAY/JUNE

2

## GMT MONTHLY MEMBERSHIP PROGRESS REPORT

Results as of: 5/31/2019

**LOCATION: TENNESSEE** 

Multiple District 12

GMT CA 1

| GMT: CARL | FON LLOYD             |           |               |     |       |                           |                         |  |
|-----------|-----------------------|-----------|---------------|-----|-------|---------------------------|-------------------------|--|
| Clubs     |                       |           |               | _   |       | Members                   |                         |  |
|           | RESULTS FOR 2018-2019 |           |               |     |       | RESULTS FOR 2018-2019     |                         |  |
| QUARTER   | NEW CLUB GOAL         | NEW CLUBS | DROPPED CLUBS | QUA | ARTER | MEMBER GROWTH NET<br>GOAL | MEMBER GROWTH<br>ACTUAL |  |