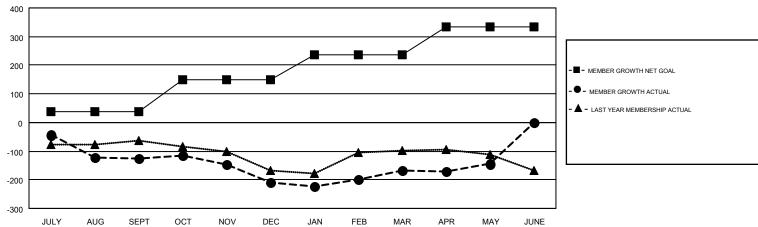

## GMT MONTHLY MEMBERSHIP PROGRESS REPORT

Results as of: 5/31/2019

**LOCATION: TENNESSEE** 

Multiple District 12

GMT CA 1

| GMT: CARL | FON LLOYD             |           |               |     |       |                           |                         |  |
|-----------|-----------------------|-----------|---------------|-----|-------|---------------------------|-------------------------|--|
| Clubs     |                       |           |               | _   |       | Members                   |                         |  |
|           | RESULTS FOR 2018-2019 |           |               |     |       | RESULTS FOR 2018-2019     |                         |  |
| QUARTER   | NEW CLUB GOAL         | NEW CLUBS | DROPPED CLUBS | QUA | ARTER | MEMBER GROWTH NET<br>GOAL | MEMBER GROWTH<br>ACTUAL |  |

| - Weinberg            |                           |                         |                                              |  |  |  |  |  |  |  |  |
|-----------------------|---------------------------|-------------------------|----------------------------------------------|--|--|--|--|--|--|--|--|
| RESULTS FOR 2018-2019 |                           |                         |                                              |  |  |  |  |  |  |  |  |
| QUARTER               | MEMBER GROWTH NET<br>GOAL | MEMBER GROWTH<br>ACTUAL | DROPPED MEMBERS ACTUAL (including transfers) |  |  |  |  |  |  |  |  |
| JULY/AUG/SEPT         | 38                        | 124                     | 235                                          |  |  |  |  |  |  |  |  |
| OCT/NOV/DEC           | 111                       | 87                      | 160                                          |  |  |  |  |  |  |  |  |
| JAN/FEB/MAR           | 87                        | 197                     | 143                                          |  |  |  |  |  |  |  |  |
| APR/MAY/JUNE          | 97                        | 126                     | 102                                          |  |  |  |  |  |  |  |  |